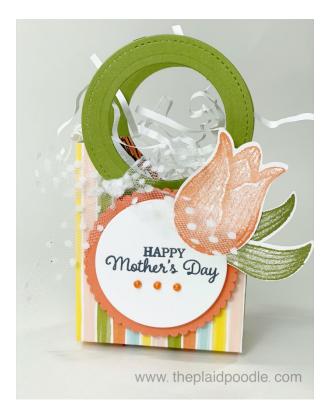

Directions: Read directions completely before you begin.

- 1. Score 4" x 8" piece of Designer Series Paper at 1/2", 3", 4-1/4" and 6-3/4" on the 8" side. Score at 1" on the 4" side. Burnish score lines using Bone Folder the trim tabs.
- 2. Cut two stitched circles from each piece of 3" x 3" Old Olive card stock with die from Stitched Shapes Dies using diecutting machine. Adhere circles to top of front and back panels of bag using Multipurpose Liquid Glue. Cut center from circles with circle die from Layering Circles Dies using die-cutting machine. Assemble bag, adhering together using Multipurpose Liquid glue.
- 3. Stamp "Happy Mother's Day" sentiment onto 2-1/2" x 2-1/2" piece of Whisper White card stock using Memento ink. Cut sentiment out with circle die from Layering Circles Dies using die-cutting machine. Cut scallop circle from 2-3/4" x 2-3/4" piece of Calypso Coral card stock with die from Layering Circles Dues using die cutting machine. Adhere circles together with Stampin' Dimensionals. Adhere tag to front of bag using Stampin' Dimensionals.
- 4. Stamp tulip image onto 2" x 2-1/2" piece of Whisper White card stock with Calypso Coral ink. Punch out with Tulip Builder Punch. Stamp leaf image two times onto 4-1/2" x 1-3/4" piece of Whisper White card stock with Old Olive ink. Punch leaves out with Tulip Builder Punch. Adhere flower together using Multipurpose Liquid glue. Adhere flowr to tag on bag using Multipurpose Liquid Glue.
- 5. Color three pearls using Calypso Coral Dark Stampin' Blend Marker. Adhere pearls to tag on front of bag.
- 6. Tie bow with Polka Dot Tulle Ribbon. Adhere to front of bag using Mini Glue Dot.