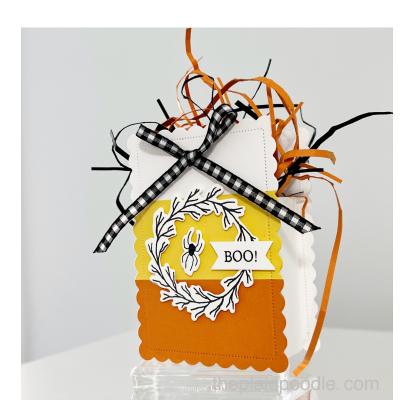

All Rights Reserved ® The Plaid Poodle www.theplaidpoodle.com

- 4. Adhere candy corn panels to the front and back of assembled box using adhesive.
- 5. Stamp wreath image from Cottage Wreaths stamp sent onto 3" x 3" piece of Basic White cardstock using Memento ink. Stamp spider image from stamp set onto 1" x 1-1/2" piece of Basic White cardstock using Memento ink. Cut both out with dies from Country Wreaths Dies using die-cutting machine. Adhere both to front of box per photo using Mini Stampin' Dimensionals.
- 6. Stamp "BOO" sentiment from stamp set onto 1/2" x 1-1/2" piece of Basic White cardstock using Memento ink. Flag both ends. Adhere tag to wreath on front of box using adhesive.
- 7. Tie bow with ribbon. Adhere bow to box front using Mini Glue Dot.