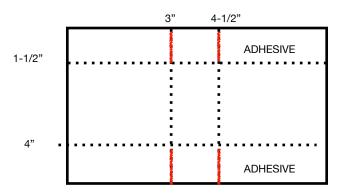

## **Directions:**

- 1. Adhere 2" x 4" strip of Pumpkin Pie Cardstock to bottom of 5-1/2" x 4" piece of Basic White cardstock using adhesive. Adhere a 1-1/2" strip of Daffodil Delight cardstock onto the 5-1/2" x 4" piece of Basic White cardstock above the strip of Pumpkin Pie using adhesive. Repeat, creating two identical panels.
- Cut a stitched, scalloped rectangle from each "candy corn" panel with die from the Scalloped Contour Dies using die-cutting machine. Set panels aside.
- 3. Score 7-1/2" x 5-1/2" piece of Basic White cardstock at 3" and 4-1/2" on the 7-1/2" side. Score at 1-1/2" x 4" on 5-1/2" side of cardstock. Trim on score lines per red lines on diagram. Fold and burnish score lines. Apply adhesive to outside of small flaps and onto side panels as shown on diagram to assemble box.