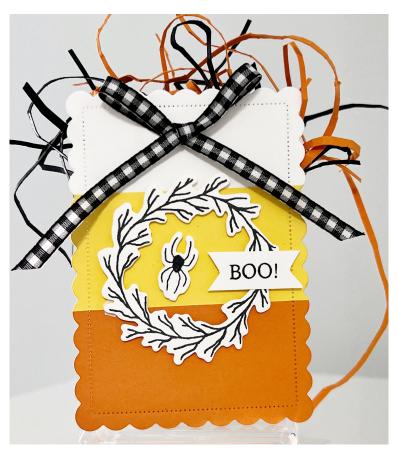

All Rights Reserved ® The Plaid Poodle www.theplaidpoodle.com

- 4. Adhere candy corn panels to the front and back of assembled box using adhesive.
- 5. Stamp wreath image from Cottage Wreaths stamp sent onto 3" x 3" piece of Basic White cardstock using Memento ink. Stamp spider image from stamp set onto 1" x 1-1/2" piece of Basic White cardstock using Memento ink. Cut both out with dies from Country Wreaths Dies using die-cutting machine. Adhere both to front of box per photo using Mini Stampin' Dimensionals.
- 6. Stamp "BOO" sentiment from stamp set onto 1/2" x 1-1/2" piece of Basic White cardstock using Memento ink. Flag both ends. Adhere tag to wreath on front of box using adhesive.
- 7. Tie bow with ribbon. Adhere bow to box front using Mini Glue Dot.