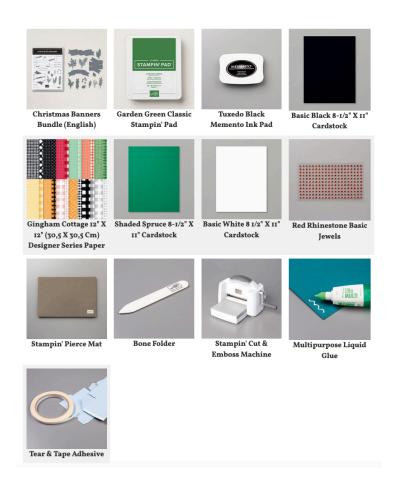

# — Supplies —

Christmas Banners Bundle (English) — https://bit.ly/3eenGAJ Garden Green Classic Stampin' Pad — https://bit.ly/34PKRc3

Tuxedo Black Memento Ink Pad — https://bit.ly/33BmKPv

Basic Black 8-1/2" X 11" Cardstock — https://bit.ly/3iyayDn

Gingham Cottage 12" X 12" (30,5 X 30,5 Cm) Designer Series Paper — https://bit.ly/3Qs6buu

Shaded Spruce 8-1/2" X 11" Cardstock — https://bit.ly/3e527OI

Basic White 8 1/2" X 11" Cardstock — https://bit.ly/3ihibir

Red Rhinestone Basic Jewels — https://bit.ly/3SP1zj6

Stampin' Pierce Mat — https://bit.ly/38p9XkA

Bone Folder — https://bit.ly/3bfwe4p

Stampin' Cut & Emboss Machine — https://bit.ly/3rhBs6N

Multipurpose Liquid Glue — https://bit.ly/33UUbfM

Tear & Tape Adhesive — https://bit.ly/336rBYa