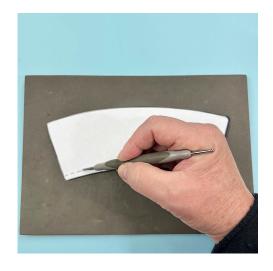

### Step #2

Place template over cut Basic Black cardstock.
Using a Stampin' Pierce Mat and a stylus, score along the dotted line on the template to create a score line.

### Step #3

- Using your fingers, gently fold along the score line. Cut small triangles along the 1/4" section of the hat just to meet the score line.
- Cut a 3" circle from Basic Black cardstock with die from the Layering Circle Dies using a diecutting machine.
- "Curl" hat body with a bone folder. Apply adhesive to one end of the hat and onto each tab on the 1/4" panel of the hat. Adhere ends of hat together creating a cylinder. Adhere cylinder to circle die-cut.