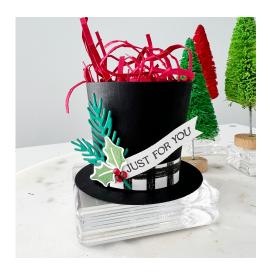

# 12 Weeks of Christmas

Week 1: Snowman Top Hat Treat Holder

# Step #7

- Run a bead of Multipurpose Liquid Glue around base of hat then wrap strip of Designer Series Paper around hat.
- Embellish hat with evergreen branch and holly leaves die-cuts using adhesive.
- "Curl" sentiment tag with a bone folder. Adhere to hat using adhesive.
- Adhere Red Rhinestone Basic Jewels to holly leaves on hat front.

# Snowman Top Hat Treat Holder Template

Leslie Benson - theplaidpoodle.com Images ©(2020) Stampin' Up!