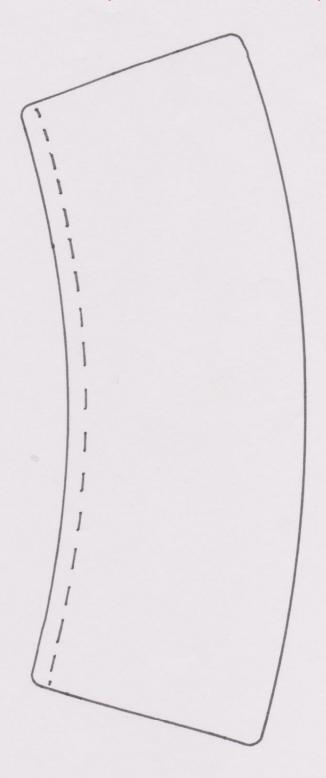

# Step #1:

 Download and print hat template onto copy paper. Cut template out. Using a pencil, trace around template onto a 3-1/4" x 7-3/4" piece of Basic Black cardstock.

### Step #2

Place template over cut Basic Black cardstock.
Using a Stampin' Pierce Mat and a stylus, score along the dotted line on the template to create a score line.

# Snowman Top Hat Treat Holder Template

Leslie Benson - theplaidpoodle.com Images ©(2020) Stampin' Up!