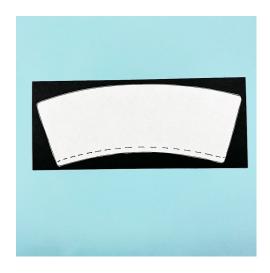

# Step #1:

 Download and print hat template onto copy paper. Cut template out. Using a pencil, trace around template onto a 3-1/4" x 7-3/4" piece of Basic Black cardstock.

### Step #2

Place template over cut Basic Black cardstock.
Using a Stampin' Pierce Mat and a stylus, score along the dotted line on the template to create a score line.