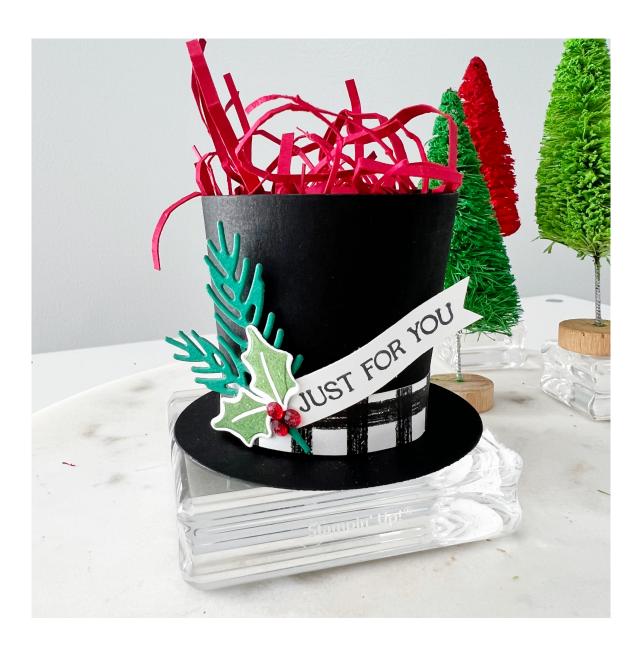

# Step #7

- Run a bead of Multipurpose Liquid Glue around base of hat then wrap strip of Designer Series Paper around hat.
- Embellish hat with evergreen branch and holly leaves die-cuts using adhesive.
- "Curl" sentiment tag with a bone folder. Adhere to hat using adhesive.
- Adhere Red Rhinestone Basic Jewels to holly leaves on hat front.

## Step #5

- Cut a 1/2" x 6-1/2" strip of Gingham Cottage Designer Series Paper.
- Stamp two holly leaves onto scrap of Basic White cardstock with Garden Green ink. Cut out with die from Christmas Banners dies using a diecutting machine.
- Cut evergreen branch from Shaded Spruce cardstock with die from Christmas Banners dies using a die-cutting machine.
- Stamp "Just For You" sentiment from Christmas Banners stamp set onto 3/8" x 2" piece of Basic White cardstock with Memento Tuxedo Black ink. Flag end of sentiment tag.