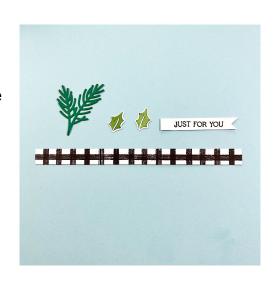

## Step #5

- Cut a 1/2" x 6-1/2" strip of Gingham Cottage Designer Series Paper.
- Stamp two holly leaves onto scrap of Basic White cardstock with Garden Green ink. Cut out with die from Christmas Banners dies using a diecutting machine.
- Cut evergreen branch from Shaded Spruce cardstock with die from Christmas Banners dies using a die-cutting machine.
- Stamp "Just For You" sentiment from Christmas Banners stamp set onto 3/8" x 2" piece of Basic White cardstock with Memento Tuxedo Black ink. Flag end of sentiment tag.

# Step #7

- Run a bead of Multipurpose Liquid Glue around base of hat then wrap strip of Designer Series Paper around hat.
- Embellish hat with evergreen branch and holly leaves die-cuts using adhesive.
- "Curl" sentiment tag with a bone folder. Adhere to hat using adhesive.
- Adhere Red Rhinestone Basic Jewels to holly leaves on hat front.