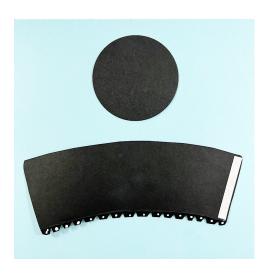

### Step #3

- Using your fingers, gently fold along the score line. Cut small triangles along the 1/4" section of the hat just to meet the score line.
- Cut a 3" circle from Basic Black cardstock with die from the Layering Circle Dies using a diecutting machine.
- "Curl" hat body with a bone folder. Apply adhesive to one end of the hat and onto each tab on the 1/4" panel of the hat. Adhere ends of hat together creating a cylinder. Adhere cylinder to circle die-cut.

# Step #4

 Cut a 1-1/2" circle from Basic Black cardstock with die from the Layering Circles Dies using a die-cutting machine. Adhere circle to the inside bottom of the hat.