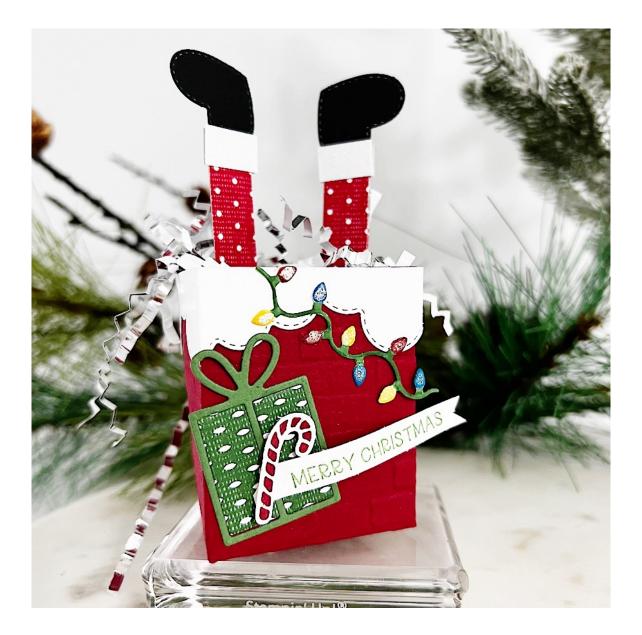

# Week 4: Santa in the Chimney Treat Holder

Leslie Benson - theplaidpoodle.com - Images ©(2020) Stampin' Up!

#### Step #6 - Santa's Legs

- Cut four 1/2" x 3-1/2" strips of Sweetest Christmas Designer Series Paper.
- Cut two 1/2" x 4-3/8" strips of Window Sheet. Score at 3/4" on one end of each strip.
- Cut four 1/2" x 5/8" pieces of White Glimmer paper.
- Cut two black 1" hearts.

# Step #7 - Assemble Santa Lets

- Adhere one strip of Designer Series Paper to each side of Window Sheet strips leaving the scored 3/4" portion open.
- Adhere black heart sideways to top of each leg.
- Adhere glimmer paper strips to both sides of "legs".

# Step #8

 Apply adhesive to 3/4" section of window sheet at bottom of Santa's legs. Adhere legs to bottom of box.

# Step #9

- Cut one gift box die-cut from Garden Green cardstock and one gift box from Designer Series Paper with die from Spruced Up Outlines Dies using die-cutting machine.
- Cut Christmas lights from scrap of Basic White cardstock. Color lights using Garden Green, Real Red, Pacific Point and Daffodil Delight Stampin' Write Markers.
- Stamp candy cane onto scrap of Basic White cardstock using Real Red ink. Cut out with die from Spruced Up Outlines Dies using die-cutting machine.
- Stamp sentiment onto 3/8" x 2-12" strip of Basic White cardstock with Garden Green Ink. Flag one end.

# Step #10

- Adhere gift box, candy cane and Christmas lights to front of box using adhesive.
- Curl sentiment tag using bone folder. Adhere tag to front of box using adhesive.