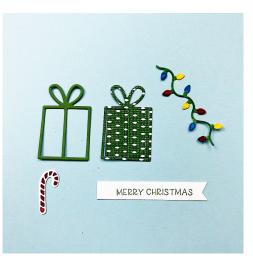

# Step #9

- Cut one gift box die-cut from Garden Green cardstock and one gift box from Designer Series Paper with die from Spruced Up Outlines Dies using die-cutting machine.
- Cut Christmas lights from scrap of Basic White cardstock. Color lights using Garden Green, Real Red, Pacific Point and Daffodil Delight Stampin' Write Markers.
- Stamp candy cane onto scrap of Basic White cardstock using Real Red ink. Cut out with die from Spruced Up Outlines Dies using die-cutting machine.
- Stamp sentiment onto 3/8" x 2-12" strip of Basic White cardstock with Garden Green Ink. Flag one end.

# Step #10

- Adhere gift box, candy cane and Christmas lights to front of box using adhesive.
- Curl sentiment tag using bone folder. Adhere tag to front of box using adhesive.