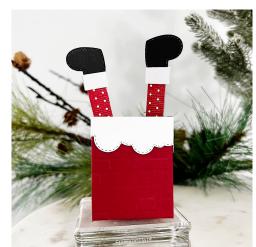

# Step #7 - Assemble Santa Lets

- Adhere one strip of Designer Series Paper to each side of Window Sheet strips leaving the scored 3/4" portion open.
- Adhere black heart sideways to top of each leg.
- Adhere glimmer paper strips to both sides of "legs".

# Step #8

 Apply adhesive to 3/4" section of window sheet at bottom of Santa's legs. Adhere legs to bottom of box.

# Step #9

- Cut one gift box die-cut from Garden Green cardstock and one gift box from Designer Series Paper with die from Spruced Up Outlines Dies using die-cutting machine.
- Cut Christmas lights from scrap of Basic White cardstock. Color lights using Garden Green, Real Red, Pacific Point and Daffodil Delight Stampin' Write Markers.
- Stamp candy cane onto scrap of Basic White cardstock using Real Red ink. Cut out with die from Spruced Up Outlines Dies using die-cutting machine.
- Stamp sentiment onto 3/8" x 2-12" strip of Basic White cardstock with Garden Green Ink. Flag one end.

# Step #10

- Adhere gift box, candy cane and Christmas lights to front of box using adhesive.
- Curl sentiment tag using bone folder. Adhere tag to front of box using adhesive.