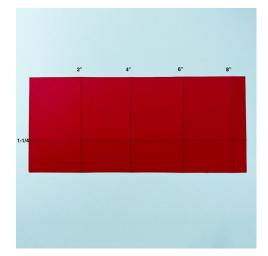

#### Step #1:

 Score 8-1/2" x 3-3/4" piece of Real Red Cardstock at 2", 4", 6" and 8" on the 8-1/2" side. Score at 1-1/4" on the 3-3/4" side.