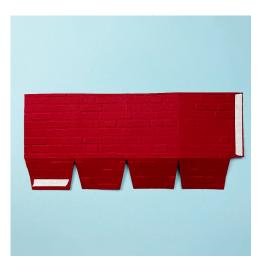

#### Step #3

- Trim scored and embossed cardstock per photo. creating tabs to assemble chimney box.
- Apply strips of Tear & Tape adhesive on side and bottom tabs as shown on photo.
- Remove paper backing from adhesive and assemble box.