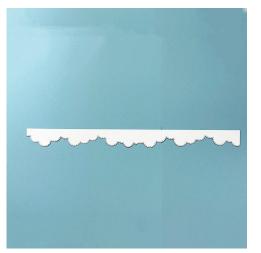

#### Step #4

• Cut scallop border from 11" x 1" strip of Basic White cardstock with die from Basic Borders Dies using die-cutting machine.

## Step #5

• Apply adhesive to top of box. Gently fold scallop border around top of box using your fingers to crease the corners. Trim off excess border.