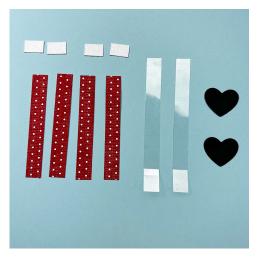

#### Step #6 - Santa's Legs

- Cut four 1/2" x 3-1/2" strips of Sweetest Christmas Designer Series Paper.
- Cut two 1/2" x 4-3/8" strips of Window Sheet. Score at 3/4" on one end of each strip.
- Cut four 1/2" x 5/8" pieces of White Glimmer paper.
- Cut two black 1" hearts.

# Step #7 - Assemble Santa Lets

- Adhere one strip of Designer Series Paper to each side of Window Sheet strips leaving the scored 3/4" portion open.
- Adhere black heart sideways to top of each leg.
- Adhere glimmer paper strips to both sides of "legs".