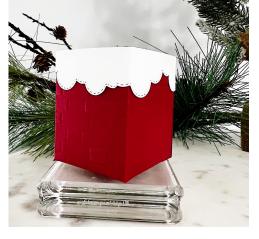

#### Step #1:

 Score 8-1/2" x 3-3/4" piece of Real Red Cardstock at 2", 4", 6" and 8" on the 8-1/2" side. Score at 1-1/4" on the 3-3/4" side.

## Step #2

 Insert scored cardstock into Brick & Mortar 3D Embossing Folder. Use die-cutting/embossing machine to dry emboss the cardstock. (Tip: Make certain emboss pattern runs horizontal on cardstock. It will also be necessary to run cardstock through machine twice to emboss entire length.)

#### Step #3

- Trim scored and embossed cardstock per photo. creating tabs to assemble chimney box.
- Apply strips of Tear & Tape adhesive on side and bottom tabs as shown on photo.
- Remove paper backing from adhesive and assemble box.

#### Step #4

• Cut scallop border from 11" x 1" strip of Basic White cardstock with die from Basic Borders Dies using die-cutting machine.

## Step #5

• Apply adhesive to top of box. Gently fold scallop border around top of box using your fingers to crease the corners. Trim off excess border.