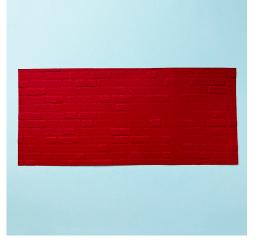

## Step #2

 Insert scored cardstock into Brick & Mortar 3D Embossing Folder. Use die-cutting/embossing machine to dry emboss the cardstock. (Tip: Make certain emboss pattern runs horizontal on cardstock. It will also be necessary to run cardstock through machine twice to emboss entire length.)