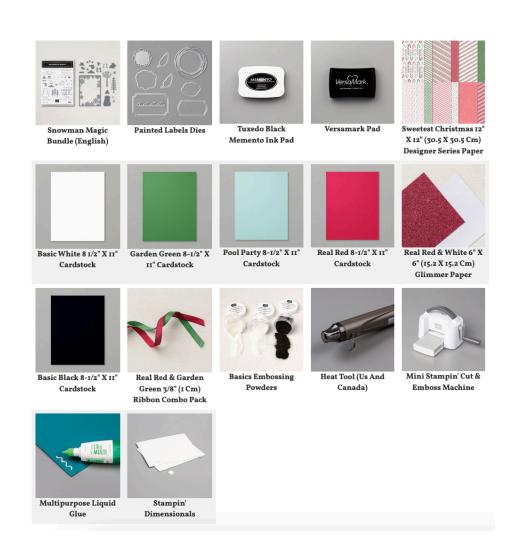

#### **Product List**

- Snowman Magic Bundle (English)
- Painted Labels Dies
- Tuxedo Black Memento Ink Pad
- Versamark Pad
- Sweetest Christmas 12" X 12" (30.5 X 30.5 Cm) Designer Series Paper
- Basic White 8 1/2" X 11" Cardstock
- Garden Green 8-1/2" X 11" Cardstock
- Pool Party 8-1/2" X 11" Cardstock
- Real Red 8-1/2" X 11" Cardstock
- Real Red & White 6" X 6" (15.2 X 15.2 Cm) Glimmer Paper
- Basic Black 8-1/2" X 11" Cardstock
- Real Red & Garden Green 3/8" (1 Cm) Ribbon Combo Pack
- Basics Embossing Powders
- Heat Tool (Us And Canada)
- Mini Stampin' Cut & Emboss Machine
- <u>Multipurpose Liquid Glue</u>
- <u>Stampin' Dimensionals</u>