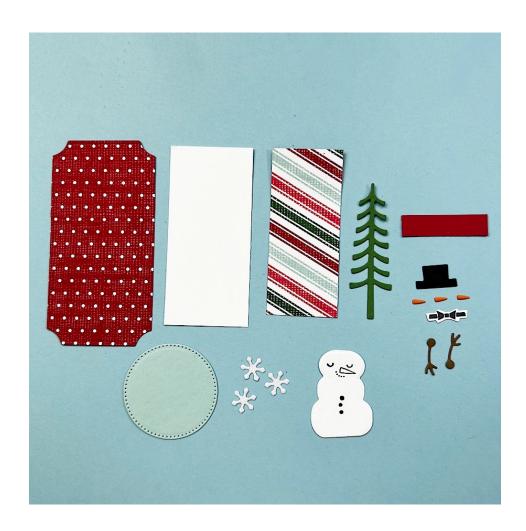

# Step #1:

- Cut 4" tag from 2-3/8" x 4" piece of Sweetest Christmas Designer Series Paper with die from the Painted Labels Dies using a die-cutting machine. (Tip: Watch video tutorial for directions to cut a 4" tag using the die.) Punch small hole in top of tag using handheld circle punch.
- Cut 1-1/2" x 3-1/4" piece of Basic White cardstock, 1-1/4" X 3" piece of Sweetest Christmas Designer Series Paper, and 3/8" x 1-1/2" piece of Real Red.
- Cut stitched circle from 2" x 2" piece of Pool Party cardstock with die from Stylish Shapes Dies using a die-cutting machine.
- With Snowman Dies, cut snowman from Basic White cardstock, tree from Garden Green cardstock, top hat from Basic Black cardstock, arms from Soft Suede cardstock, snowman from Basic White cardstock, carrots from Pumpkin Pie cardstock, and three snowflakes from White Glimmer Paper using a die-cutting machine.
- Stamp bowtie from Snowman Magic stamp set onto Basic White cardstock with Memento Tuxedo Black ink; cut out with die from Snowman Dies using a die-cutting machine.
- Stamp face and buttons from Snowman Magic stamp set onto snowman die-cut with Memento Tuxedo Black ink.