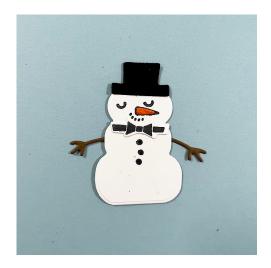

# Step #3

 Assemble snowman by adhering arms, topcoat, bowtie and arms using MultiPurpose Liquid Glue.