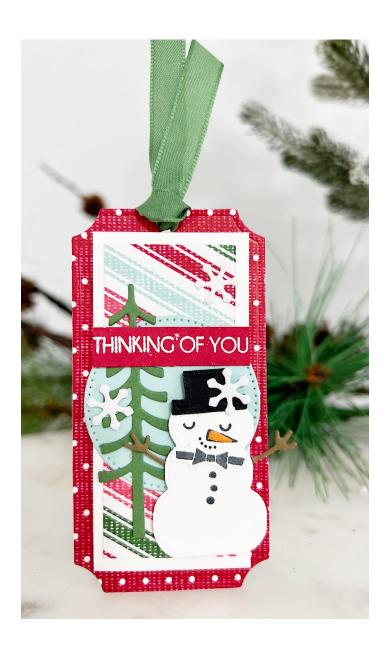

# 12 Weeks of Christmas

Week 7: Snowman Magic Gift Tag

## Step #4

- Adhere tree die-cut to left-hand side of tag using adhesive.
- Adhere snowman to tag front using Stampin' Dimensionals.
- Heat emboss sentiment from Snowman Magic stamp set onto 3/8" x 1-1/2" piece of Real Red cardstock with VersaMark ink and White embossing powder using heat tool. Adhere sentiment to front of tag using adhesive.
- · Adhere snowflakes to front of tag using adhesive.
- Tie Garden Green ribbon through tag.