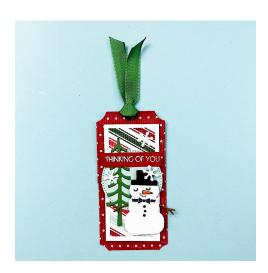

# 12 Weeks of Christmas

Week 7: Snowman Magic Gift Tag

# Step #1:

- Cut 4" tag from 2-3/8" x 4" piece of Sweetest Christmas Designer Series Paper with die from the Painted Labels Dies using a die-cutting machine. (Tip: Watch video tutorial for directions to cut a 4" tag using the die.) Punch small hole in top of tag using handheld circle punch.
- Cut 1-1/2" x 3-1/4" piece of Basic White cardstock, 1-1/4" X 3" piece of Sweetest Christmas Designer Series Paper, and 3/8" x 1-1/2" piece of Real Red.
- Cut stitched circle from 2" x 2" piece of Pool Party cardstock with die from Stylish Shapes Dies using a die-cutting machine.
- With Snowman Dies, cut snowman from Basic White cardstock, tree from Garden Green cardstock, top hat from Basic Black cardstock, arms from Soft Suede cardstock, snowman from Basic White cardstock, carrots from Pumpkin Pie cardstock, and three snowflakes from White Glimmer Paper using a die-cutting machine.
- Stamp bowtie from Snowman Magic stamp set onto Basic White cardstock with Memento Tuxedo Black ink; cut out with die from Snowman Dies using a die-cutting machine.
- Stamp face and buttons from Snowman Magic stamp set onto snowman die-cut with Memento Tuxedo Black ink.

## Step #2

- Adhere 1-1/4" x 3" piece of Designer Series
   Paper to 1-1/2" x 3-1/4" piece of Basic White
   cardstock using adhesive. Adhere both to center
   of Designer Series Paper tag using Stampin'
   Dimensionals.
- Adhere stitched circle die-cut to center of tag using adhesive.

# Step #3

 Assemble snowman by adhering arms, topcoat, bowtie and arms using MultiPurpose Liquid Glue.

## Step #4

- Adhere tree die-cut to left-hand side of tag using adhesive.
- Adhere snowman to tag front using Stampin' Dimensionals.
- Heat emboss sentiment from Snowman Magic stamp set onto 3/8" x 1-1/2" piece of Real Red cardstock with VersaMark ink and White embossing powder using heat tool. Adhere sentiment to front of tag using adhesive.
- · Adhere snowflakes to front of tag using adhesive.
- Tie Garden Green ribbon through tag.