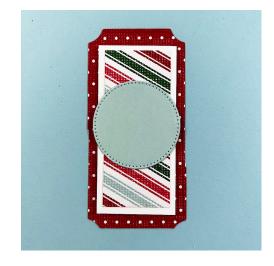

## Step #2

- Adhere 1-1/4" x 3" piece of Designer Series
   Paper to 1-1/2" x 3-1/4" piece of Basic White
   cardstock using adhesive. Adhere both to center
   of Designer Series Paper tag using Stampin'
   Dimensionals.
- Adhere stitched circle die-cut to center of tag using adhesive.