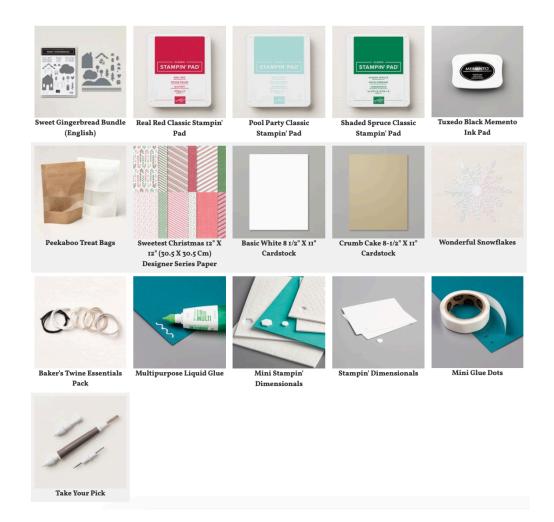

#### — Supplies —

Sweet Gingerbread Bundle (English) — https://bit.ly/3pD43EB

Real Red Classic Stampin' Pad — https://bit.ly/3obEZCN

Pool Party Classic Stampin' Pad — https://bit.ly/3fbKpM3

Shaded Spruce Classic Stampin' Pad — https://bit.ly/3eEkZGJ

Tuxedo Black Memento Ink Pad — https://bit.ly/33BmKPv

Peekaboo Treat Bags — https://bit.ly/3urEGbt

Sweetest Christmas 12" X 12" (30.5 X 30.5 Cm) Designer Series Paper — https://bit.ly/3P5WQHP

Basic White 8 1/2" X 11" Cardstock — https://bit.ly/3ihibir

Crumb Cake 8-1/2" X 11" Cardstock — https://bit.ly/2Yx1VkF

Wonderful Snowflakes — https://bit.ly/3VOyohS

Baker's Twine Essentials Pack — https://bit.ly/367DYaf

Multipurpose Liquid Glue — https://bit.ly/33UUbfM

Mini Stampin' Dimensionals — https://bit.ly/31RGk7x

Stampin' Dimensionals — https://bit.ly/2XucggY

Mini Glue Dots — https://bit.ly/3iWvB2t

Take Your Pick — https://bit.ly/3pTTOK9