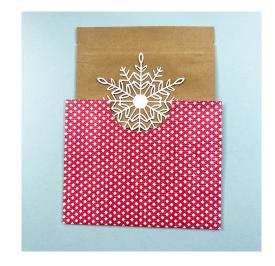

## Step #2

 Adhere Wonderful Snowflakes die-cut to front of Peekaboo Treat Bag.