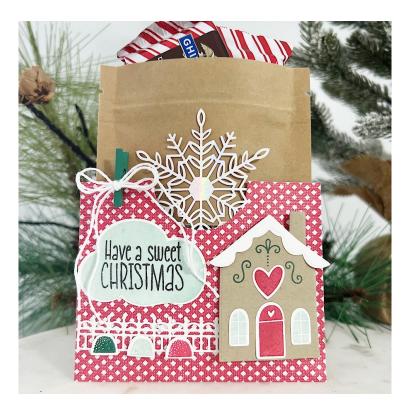

### **Step #1:**

- Punch or die-cut a half circle on one 4-3/8" end of a 4-3/8" x 7" piece of Sweetest Christmas Designer Series Paper.
- Fold Designer Series Paper in half on the 7" side. Apply a narrow bead of adhesive to both sides creating a pocket.
- Slide Peekaboo Treat Bag into pocket.

## Step #2

 Adhere Wonderful Snowflakes die-cut to front of Peekaboo Treat Bag.

### Step #3

- Cut gingerbread house from 2" x 3" piece of Crumb Cake cardstock with die from the Gingerbread House Dies using die-cutting machine.
- Cut scalloped roof from scrap of Basic White cardstock with die from the Gingerbread House Dies using die-cutting Machine.
- Cut fence from 6-1/4" x 1" piece of Basic White cardstock with die from the Gingerbread House Dies using die-cutting machine.

### Step #4

- Stamp door, windows, heart, gumdrops and word bubble images from the Sweet Gingerbread stamp set onto Basic White cardstock using Real Red, Shaded Spruce, Pool Party and Memento Tuxedo Black inks.
- Cut stamped images out with dies from the Gingerbread House Dies using die-cutting Machine.

## Step #5

- Stamp flourish image from the Sweet Gingerbread stamp set onto front of die-cut house using Shaded Spruce ink. Assemble house.
- Adhere fence die-cut to front of treat bag pocket using adhesive.
- Adhere assembled gingerbread house to front of treat bag pocket using Stampin' Dimensionals.
- Adhere gum drop die-cuts to front of treat bag pocket using Mini Stampin' Dimensionals.
- Adhere word bubble die-cut to front of treat bag pocket using adhesive.
- Clip mini clothespin to pocket. Tie double bow with white baker's twine. Adhere bow to clothespin on bag using a Mini Glue Dot.