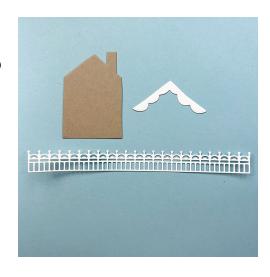

### Step #3

- Cut gingerbread house from 2" x 3" piece of Crumb Cake cardstock with die from the Gingerbread House Dies using die-cutting machine.
- Cut scalloped roof from scrap of Basic White cardstock with die from the Gingerbread House Dies using die-cutting Machine.
- Cut fence from 6-1/4" x 1" piece of Basic White cardstock with die from the Gingerbread House Dies using die-cutting machine.