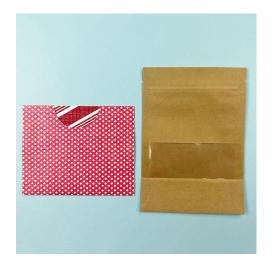

### **Step #1:**

- Punch or die-cut a half circle on one 4-3/8" end of a 4-3/8" x 7" piece of Sweetest Christmas Designer Series Paper.
- Fold Designer Series Paper in half on the 7" side. Apply a narrow bead of adhesive to both sides creating a pocket.
- Slide Peekaboo Treat Bag into pocket.