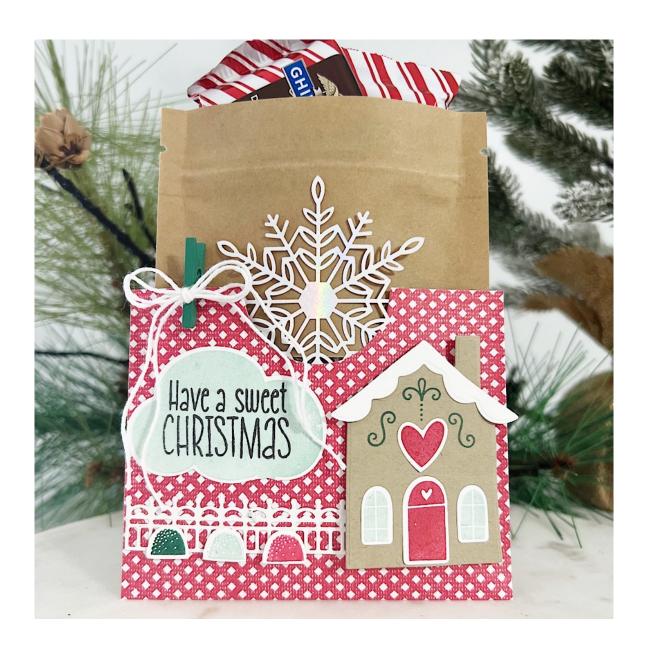

# 12 Weeks of Christmas

Week 10: Sweet Gingerbread Treat Pocket

## Step #5

- Stamp flourish image from the Sweet Gingerbread stamp set onto front of die-cut house using Shaded Spruce ink. Assemble house.
- Adhere fence die-cut to front of treat bag pocket using adhesive.
- Adhere assembled gingerbread house to front of treat bag pocket using Stampin' Dimensionals.
- Adhere gum drop die-cuts to front of treat bag pocket using Mini Stampin' Dimensionals.
- Adhere word bubble die-cut to front of treat bag pocket using adhesive.
- Clip mini clothespin to pocket. Tie double bow with white baker's twine. Adhere bow to clothespin on bag using a Mini Glue Dot.

Leslie Benson - theplaidpoodle.com - Images ©(2020) Stampin' Up!